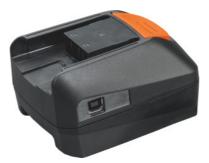

#### Version:

Programming adaptor for all AccuTec parameter control models (No. 071111 and 071120). To connect the machine to the PC, in addition to the software (Download from FEIN), the programming adaptor is required with the associated USB cable.

#### **Supplied with:**

Programming adaptor, USB connecting cable and guide for downloading the software.