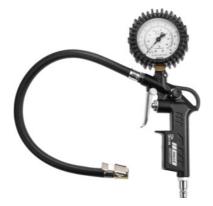

#### Version:

Uncalibrated manual tyre inflater and pressure gauge with 63 mm  $\emptyset$  pressure gauge protected by a plastic cap, can be turned for ease of reading. Pressure release by pressing a button. With steel male coupling for connection to NB 7.2 – 7.8.

#### Note:

Accuracy class 2.5. Measuring range: 0 - 10 bar Hose length: 400 mm