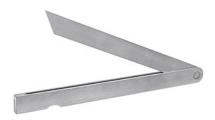

#### **Version:**

**Sliding square** with reference edges and other faces machined. With screw clamp joint. **Application:** 

The two movable stocks can be set to any angle and locked with a wing nut.

Material: Stainless steel, INOX Shank cross-section: 20×9 mm

# **Technical description**

| Arm length          | 200 mm                                       |
|---------------------|----------------------------------------------|
| Shank cross-section | 20×9 mm                                      |
| Angular locking     | stepless adjustment<br>with a wing nut clamp |
| Material            | Stainless steel, INOX                        |
| Type of product     | Sliding bevel                                |