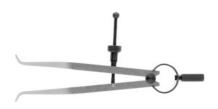

#### Version:

With fixed measuring faces. **Sturdy design with long arms,** made of tool steel. Points and measuring faces ground and

hardened. Solid spindle with adjusting nut for quick and fine adjustment. Annular spring provides constant spring tension. Smallest bore size: 18 mm

Opening width: 120 mm

Shank cross-section: 7×7 mm

# **Technical description**

| Length L            | 150 mm   |
|---------------------|----------|
| Opening width       | 120 mm   |
| Shank cross-section | 7×7 mm   |
| Smallest bore size  | 18 mm    |
| Type of product     | Dividers |