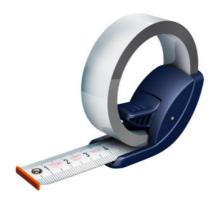

#### **Version:**

Stainless steel tape with wear-resistant stove-enamelled markings.

With a handy belt clip.

#### **Advantage:**

The convex camber allows the tape to lie **flat** on the desk, so that dimensions can be read and transferred easily and without errors.

#### **Function:**

Runs out automatically at the push of a button and stops when the button is released.

Calibration: G1
Tape width: 16 mm

Ø: 62 mm Width: 24 mm