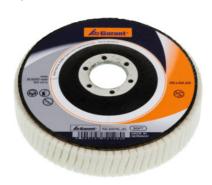

## Polishing flap disc (felt), soft, Disc Ø: 115 mm

#### **Version:**

The **felt strips** (height 20 mm) are edge-mounted on a glass fibre pad and permit great flexibility and cooling during the polishing process.

## **Technical description**

| Height of strips   | 20 mm    |  |
|--------------------|----------|--|
| Bore Ø             | 22.23 mm |  |
| Shape description  | flat     |  |
| Disc Ø             | 115 mm   |  |
| Degree of hardness | soft     |  |