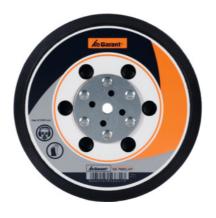

## **Description**

#### **Version:**

Multi-hole backing pads with **innovative extraction system** (integral ducts) and flat design for use on orbital sanders. With **5/16 inch / M8 mount.** 

The combination of semi-flexible **PU-foam** and unbreakable **fibre glass-reinforced backing pad** ideally suited to **medium to coarse sanding** and sanding contoured surfaces. Multi-hole system for use on all velour-backed abrasive discs with standard hole pattern and ABRANET.

#### Suitable for:

Suitable for discs with extraction holes: 6; 6+1; 8; 8+1; 15; 21; ABRANET.