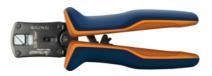

# Crimping tool for terminal sleeves, for conductor cross-section: 10mm<sup>2</sup>

## **Description**

#### **Version:**

Steel body with compound action. Defined crimping force accurately ensured by integral stop function.

Accurate **parallel crimping** with synchronously actuated crimping jaws. DIN-compatible **square crimping** = optimum contact areas.