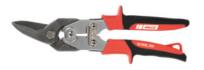

### Description

#### Version:

Micro-serrated. Snip jaws made of **stainless steel** (HRC 58 – 60), handles of sheet steel, nickel plated. 2-component handle with non-slip insert of soft material, easy on the hand. **Cutting capacity:** Metal sheets up to 1.8 mm, stainless steel sheets up to 1.2 mm. **Application:** For continuous straight and shaped cutting.